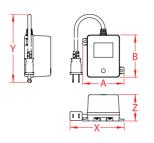

## MICRO STAR™ TRANSFORMER

| ITEM       | A     | В     | AMP | SOURCE               | <b>X</b><br>(height) | <b>Y</b><br>(length) | <b>Z</b><br>(width) | WT<br>(lb) | PACKAGING<br>TYPE | EACH<br>(qty) | INNER<br>(qty) | CARTON<br>(qty) | UPC          |
|------------|-------|-------|-----|----------------------|----------------------|----------------------|---------------------|------------|-------------------|---------------|----------------|-----------------|--------------|
| S0832-0001 | 3.45" | 3.53" | 1   | 100-240Vac - 50/60HZ | 4.40"                | 6.00"                | 2.22"               | 0.70       | POLYBAG           | 1             | 1              | 25              | 791506053170 |